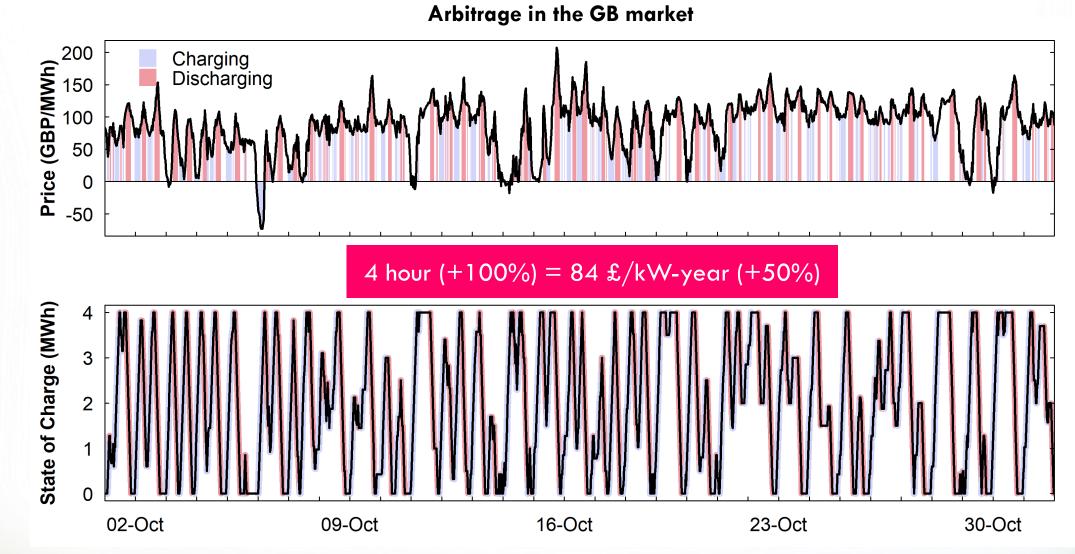

### **Dr. Oliver Schmidt**

# dvlp.energy













### Arbitrage is one of many storage applications

Type of economic value



 $\rightarrow$ 



Dispatchable Power quality R Power Peak capacity reliability 647 Black start Increased Renewables utilisation Load following firming Transmission Distribution FA Self consumption deferral deferral Arbitrage Retail arbitrage Renewables Wholesale arbitrage arbitrage Time-of-use bill mgmt. Front-of-the-meter Behind-the-meter



ENERGY

ORAGE

ST



ENERGY

ORAGE

ST



ENERGY

STORAGE



ENERGY

STORAGE



ENERGY STORAGE Global Conference BRUSSELS, 15 - 17 October 2024



#### Profit: USD / kW / year

www.EnergyStorage.ninja

#### Key message 1:

**Big** events in power wholesale markets are **short-lived** 

#### Key message 2:



ENERGY STORAGE Global Conference BRUSSELS, 15 - 17 October 2024



#### Key message 1:

**Big** events in power wholesale markets are **short-lived** 

#### Key message 2:



ENERGY STORAGE Global Conference BRUSSELS, 15 - 17 October 2024



#### Profit: USD / kW / year

www.EnergyStorage.ninja

#### Key message 1:

**Big** events in power wholesale markets are **short-lived** 

#### Key message 2:



ENERGY STORAGE Global Conference BRUSSELS, 15 - 17 October 2024



Key message 1:

**Big** events in power wholesale markets