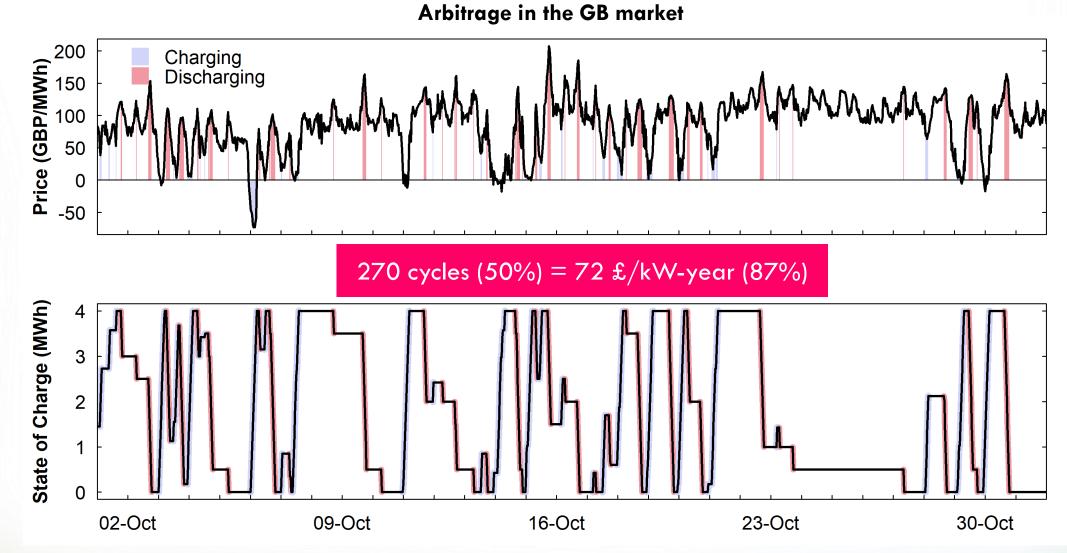

#### Key message 4:

**"Skimming the volatility cream":** At least 50% of the total value in wholesale markets can be extracted by being active only 10% of the year