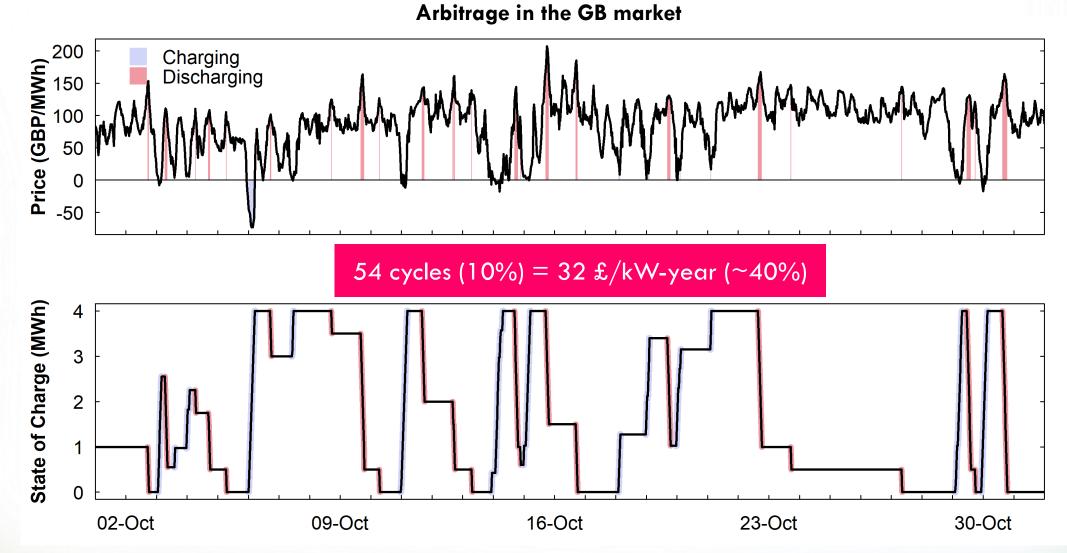

#### Key message 4:

**"Skimming the volatility cream":** At least 50% of the total value in wholesale markets can be extracted by being active only 10% of the year