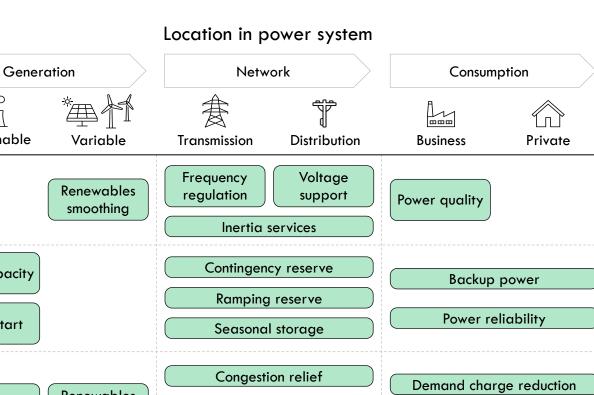

### Arbitrage is one of many storage applications

Type of economic value

 $\rightarrow$ 

Dispatchable Power quality R Power Peak capacity reliability 647 Black start Increased Renewables utilisation Load following firming Transmission Distribution FA Self consumption deferral deferral Arbitrage Retail arbitrage Renewables Wholesale arbitrage arbitrage Time-of-use bill mgmt. Front-of-the-meter Behind-the-meter