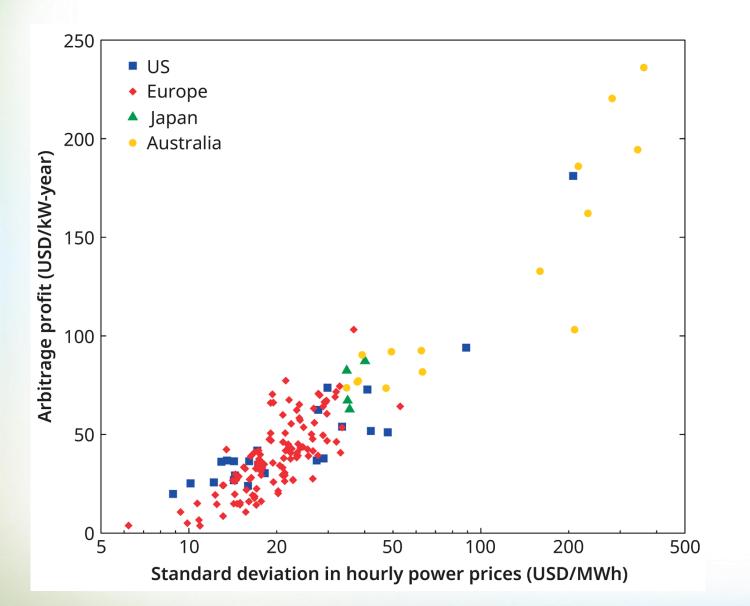

### Revenues are driven by price volatility

#### Key message 3:

**Big** and **rare** events are driven by price volatility, which is quantified as **standard deviation in hourly prices** 