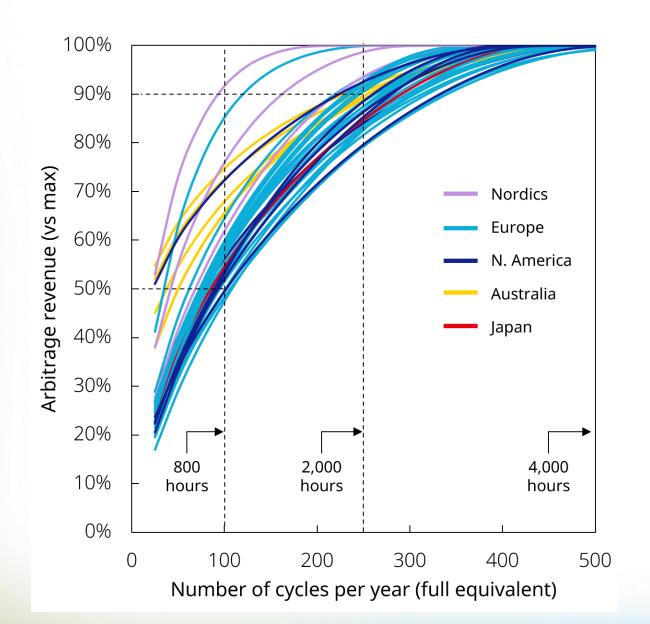

## Diminishing returns with more cycles

#### Key message 4:

**"Skimming the volatility cream":** At least 50% of the total value in wholesale markets can be extracted by being active only 10% of the year