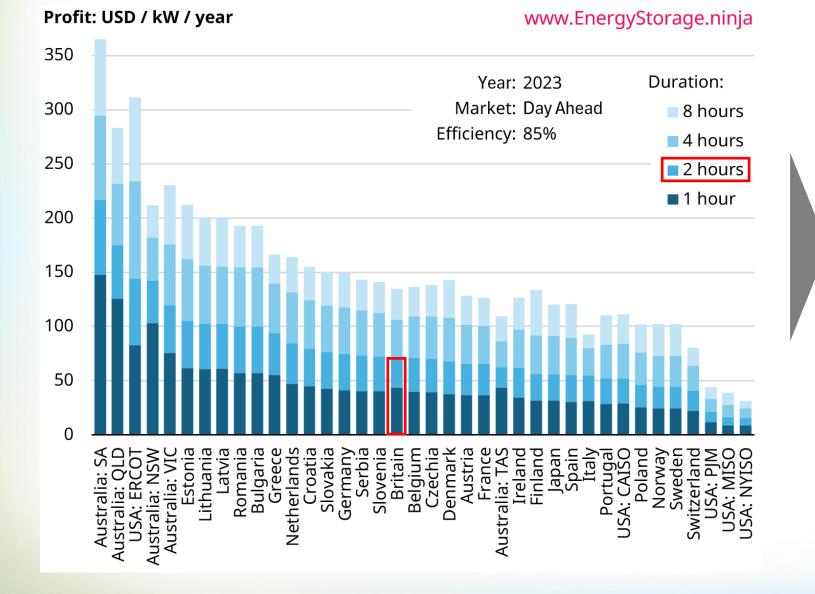

#### Profit: USD / kW / year

www.EnergyStorage.ninja

### Day-ahead wholesale power market