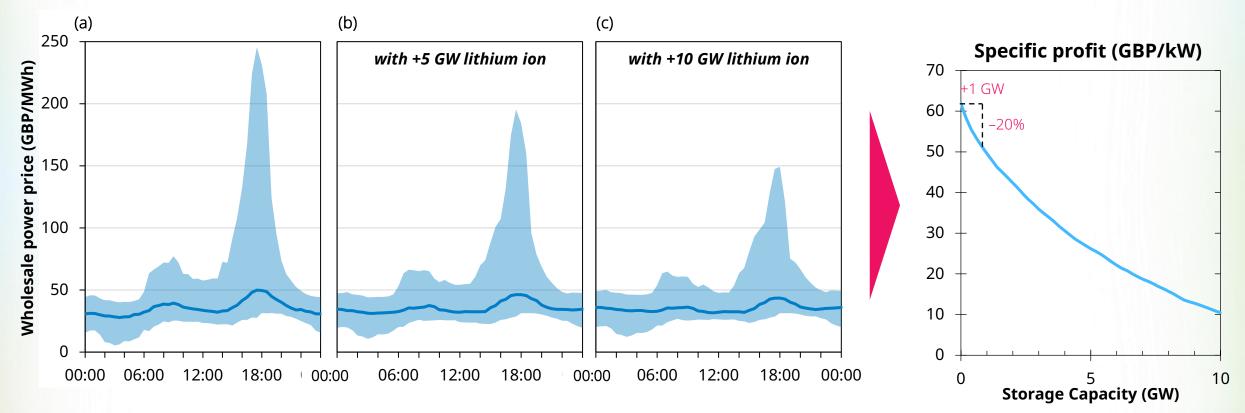

#### Key message 1:

**Big** events in power wholesale markets are **short-lived** 

### Revenues are driven by price volatility

#### Key message 3:

**Big** and **rare** events are driven by price volatility, which is quantified as **standard deviation in hourly prices** 

## Diminishing returns with more cycles

#### Key message 4:

**"Skimming the volatility cream":** At least 50% of the total value in wholesale markets can be extracted by being active only 10% of the year