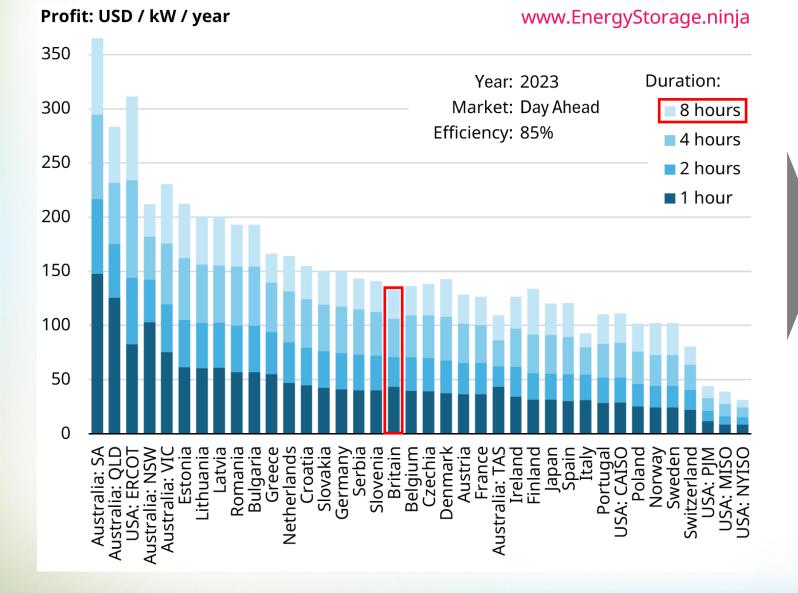

Behind-the-meter



ENERGY

ORAGE

ST



ENERGY

ORAGE

ST



ENERGY

STORAGE



ENERGY

STORAGE



ENERGY STORAGE Global Conference BRUSSELS, 15 - 17 October 2024



#### Profit: USD / kW / year

www.EnergyStorage.ninja

#### Key message 1:

**Big** events in power wholesale markets are **short-lived** 

#### Key message 2:



ENERGY STORAGE Global Conference BRUSSELS, 15 - 17 October 2024



#### Key message 1:

**Big** events in power wholesale markets are **short-lived** 

#### Key message 2:



ENERGY STORAGE Global Conference BRUSSELS, 15 - 17 October 2024



#### Profit: USD / kW / year

www.EnergyStorage.ninja

#### Key message 1:

**Big** events in power wholesale markets are **short-lived** 

#### Key message 2:



ENERGY STORAGE Global Conference BRUSSELS, 15 - 17 October 2024



Key message 1:

**Big** events in power wholesale markets are **short-lived** 

#### Key message 2:

### Revenues are driven by price volatility







#### Key message 3:

**Big** and **rare** events are driven by price volatility, which is quantified as **standard deviation in hourly prices** 

















## Diminishing returns with more cycles







#### Key message 4:

**"Skimming the volatility cream":** At least 50% of the total value in wholesale markets can be extracted by being active only 10% of the year

### Day-ahead wholesale power market







### **Monetizing Energy Storage**

"Essential for me as an investor to navigate this complex, fastpaced energy storage industry."

Gerard Reid, Alexa Capital

*"The go-to resource... exemplary"* in terms of academic rigour set