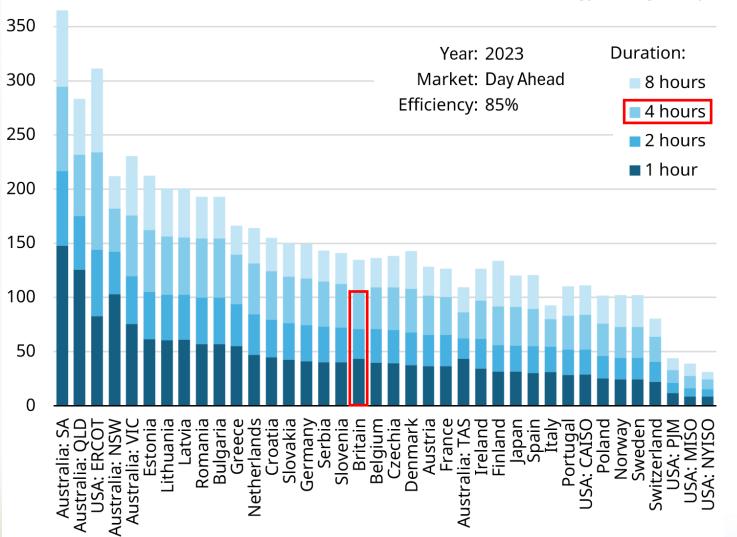

Increased Renewables utilisation Load following firming Transmission Distribution FA Self consumption deferral deferral Arbitrage Retail arbitrage Renewables Wholesale arbitrage arbitrage Time-of-use bill mgmt. Front-of-the-meter Behind-the-meter



ENERGY

ORAGE

ST



ENERGY

ORAGE

ST



ENERGY

STORAGE



ENERGY

STORAGE



ENERGY STORAGE Global Conference BRUSSELS, 15 - 17 October 2024



#### Profit: USD / kW / year

www.EnergyStorage.ninja

#### Key message 1:

**Big** events in power wholesale markets are **short-lived** 

#### Key message 2:



ENERGY STORAGE Global Conference BRUSSELS, 15 - 17 October 2024



#### Key message 1:

**Big** events in power wholesale markets are **short-lived** 

#### Key message 2:



ENERGY STORAGE Global Conference BRUSSELS, 15 - 17 October 2024



#### Profit: USD / kW / year

www.EnergyStorage.ninja

#### Key message 1:

**Big** events in power wholesale markets are **short-lived** 

#### Key message 2:



ENERGY STORAGE Global Conference BRUSSELS, 15 - 17 October 2024



Key message 1:

**Big** events in power wholesale markets are **short-lived** 

#### Key message 2:

### Revenues are driven by price volatility







#### Key message 3:

**Big** and **rare** events are driven by price volatility, which is quantified as **standard deviation in hourly prices** 

















## Diminishing returns with more cycles







#### Key message 4:

**"Skimming the volatility cream":** At least 50% of the total value in wholesale markets can be extracted by being active only 10% of the year

### Day-ahead wholesale power market