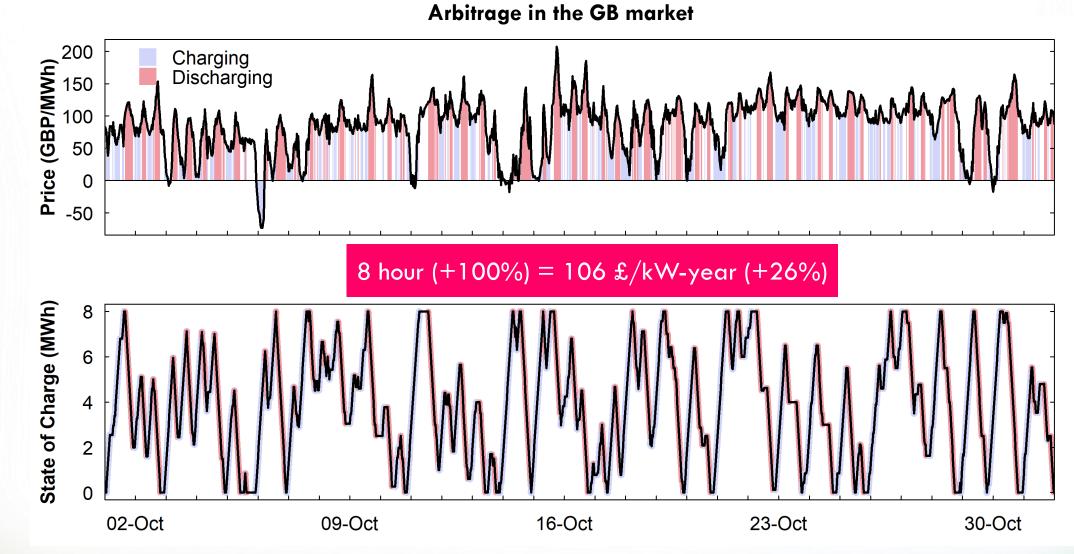

### **Dr. Oliver Schmidt**

# dvlp.energy













### Arbitrage is one of many storage applications

Type of economic value



 $\rightarrow$ 



Dispatchable Power quality R Power Peak capacity reliability 647 Black start Increased Renewables utilisation Load following firming Transmission Distribution FA Self consumption deferral deferral Arbitrage Retail arbitrage Renewables Wholesale arbitrage arbitrage Time-of-use bill mgmt. Front-of-the-meter Behind-the-meter



ENERGY

ORAGE

ST



ENERGY

ORAGE

ST



ENERGY

STORAGE



ENERGY

STORAGE



ENERGY STORAGE Global Conference BRUSSELS, 15 - 17 October 2024



#### Profit: USD / kW / year

www.EnergyStorage.ninja

#### Key message 1:

**Big** events in power wholesale markets are **short-lived** 

#### Key message 2:



ENERGY STORAGE Global Conference BRUSSELS, 15 - 17 October 2024



#### Key message 1:

**Big** events in power wholesale markets are **short-lived** 

#### Key message 2:



ENERGY STORAGE Global Conference BRUSSELS, 15 - 17 October 2024



#### Profit: USD / kW / year

www.EnergyStorage.ninja

#### Key message 1:

**Big** events in power wholesale markets are **short-lived** 

#### Key message 2:



ENERGY STORAGE Global Conference BRUSSELS, 15 - 17 October 2024



Key message 1:

**Big** events in power wholesale markets are **short-lived**