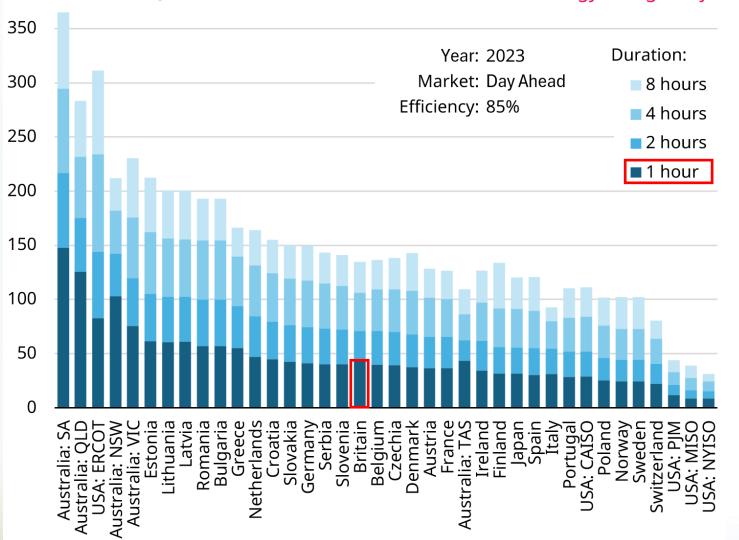

#### Profit: USD / kW / year

www.EnergyStorage.ninja

### Day-ahead wholesale power market